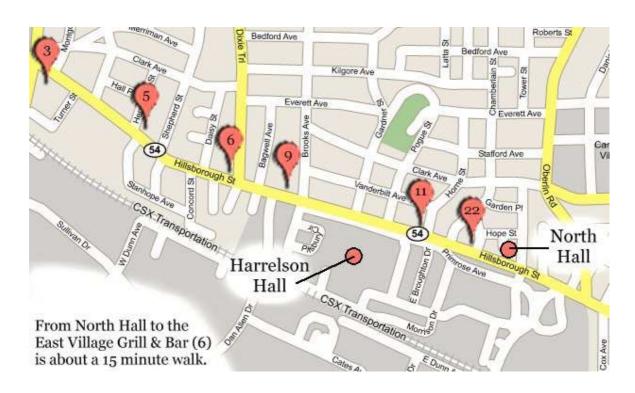

# **Restaurants Within Walking Distance**

#### HA = Harrelson Hall

- 1. Burger King 3701 Hillsborough St (25 mins. from HA)
- 2. Applebee's Neighborhood Grill & Bar 3625 Hillsborough St (25 mins. from HA)
- 3. Sushi Tsune 3417 Hillsborough St (20 mins. from HA)
- 4. Arby's 3415 Hillsborough St (20 mins. from HA)
- 5. India Mahal -- has an inexpensive lunch buffet 3212 Hillsborough St (15 mins. from HA)
- 6. East Village Grill & Bar 1 Dixie Trail (8 mins. from HA)
- 7. Zaxby's -- chicken fingers, buffalo wings 2907 Hillsborough St (7 mins. from HA)
- 8. Sakura Xpress Restaurant -- Japanese hibachi & sushi 2811 Hillsborough St (6 mins. from HA)
- 9. Subway Restaurants 2808 Hillsborough St (7 mins. from HA)
- 10. That's Amore -- pizza & Italian 2526 Hillsborough St -- it's actually around the corner on a side street (5 mins. from HA)
- 11. Two Guys Amer-Italian Restaurant -- casual dining 2504 Hillsborough St (5 mins. from HA)
- 12. Shanghai Express -- Chinese 2502 Hillsborough St (5 mins. from HA)

- 13. Marrakesh Cafe -- Moroccan style soups & sandwiches
  - 2500 Hillsborough St (5 mins. from HA)
- 14. The Q Shack -- BBQ (pork, beef, turkey, chicken) 2430 Hillsborough St (5 mins. from HA)
- 15. Mitch's Tavern -- casual dining and bar 2426 Hillsborough St (5 mins. from HA)
- 16. Frazier's -- fine dining2418 Hillsborough St -- look twice, it's not well marked (5 mins. from HA)
- 17. Porter's Tavern -- fine dining 2412 Hillsborough St (5 mins. from HA)
- 18. The Golden Dragon -- Chinese 2402 Hillsborough St (5 mins. from HA)
- 19. El Rodeo Mexican Restaurant -- authentic Mexican 2400 Hillsborough St (5 mins. from HA)
- 20. I Love NY Pizza -- great NY style pizza 2316 Hillsborough St (6 mins. from HA)
- 21. Sylvia's Pizza 2304 Hillsborough St (7 mins. from HA)
- 22. Bruegger's Bagel Bakery -- breakfast and lunch only 2302 Hillsborough St (8 mins. from HA)
- 23. The Wing Zone -- chicken fingers and buffalo wings 2020 Hillsborough St (15 mins. from HA)
- 24. IHOP -- casual dining (open 24 hours) 1313 Hillsborough St (20 mins. from HA)