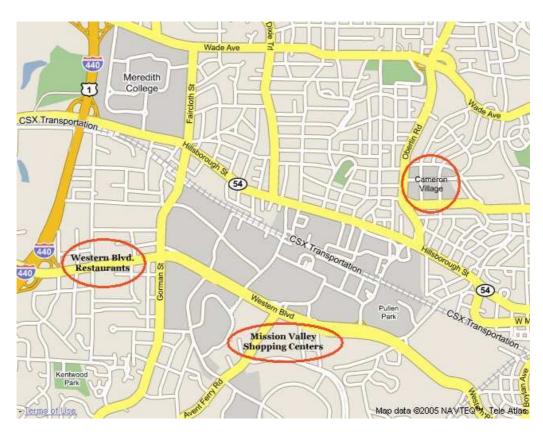

# **Restaurants - 5 to 10 Minute Drive**

If you have access to a vehicle, then Cameron Village, Western Blvd., and Mission Valley have many restaurants to choose from.

### Cameron Village Western Blvd. Mission Valley

Café Carolina and Bakery
Quizno's
Piccola Italia
Village Deli
Café Cyclo - coffeehouse and bar
Village Draft House
Moe's Southwest Grill
K&W Cafeteria
McDonald's

Starbucks

Amedeo's Italian Restaurant Ten-Ten - Chinese buffet Wendy's Taco Bell Dairy Queen KFC / A&W Papa Lou's Subway Village Inn Pizza Pizza Hut Vineyard Café Bojangles Abyssinia Ethiopian Restaurant Ruckus Pizza and Bar China Queen Rockola Café Sammy's - BBQ Burger King Bruegger's Bagel Bakery Cloos Coney Island Quizno's Champion Pizza and Wings

Champion Pizza and Wings Dalat Oriental Restaurant Baja Burrito Miyako Express - Japanese